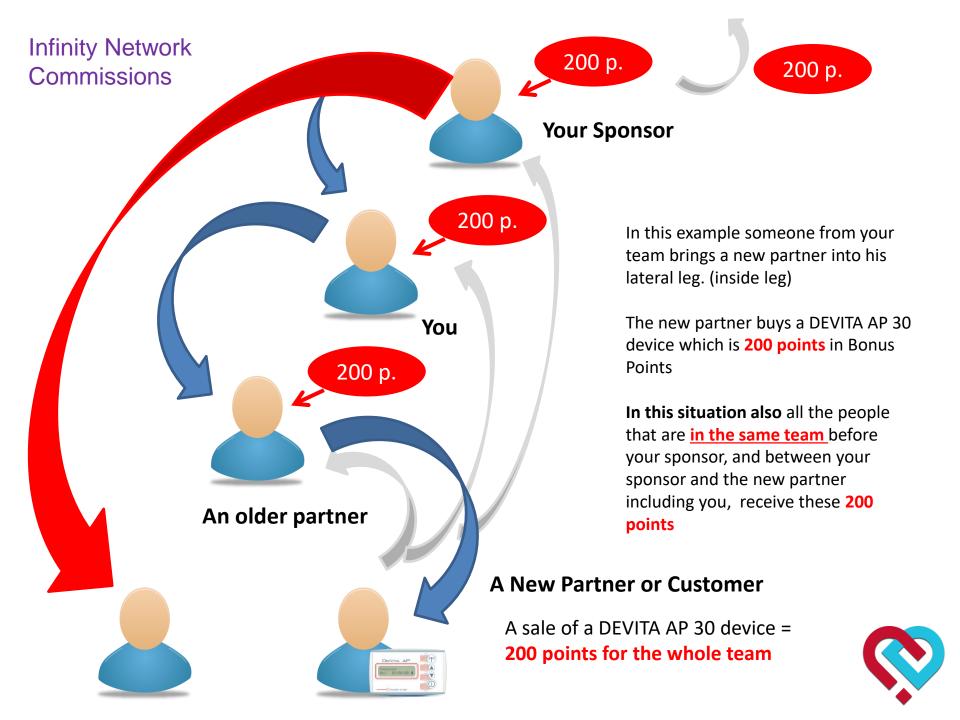

# Receive Network Commissions in Infinity Depth and in Infinity Height

Everybody that belongs in the same team leg, takes the points of a sale into Infinity Height and into Infinity Depth

You can see this more clearly in the next slide

In this example your sponsor brings a new partner into the team

200 p.

The new partner buys a DEVITA AP 30 device which is **200 points** in Bonus Points

All the people that are in the same team before your sponsor, after your sponsor and before the new partner receive these 200 points

And this happens in infinity depth without limit