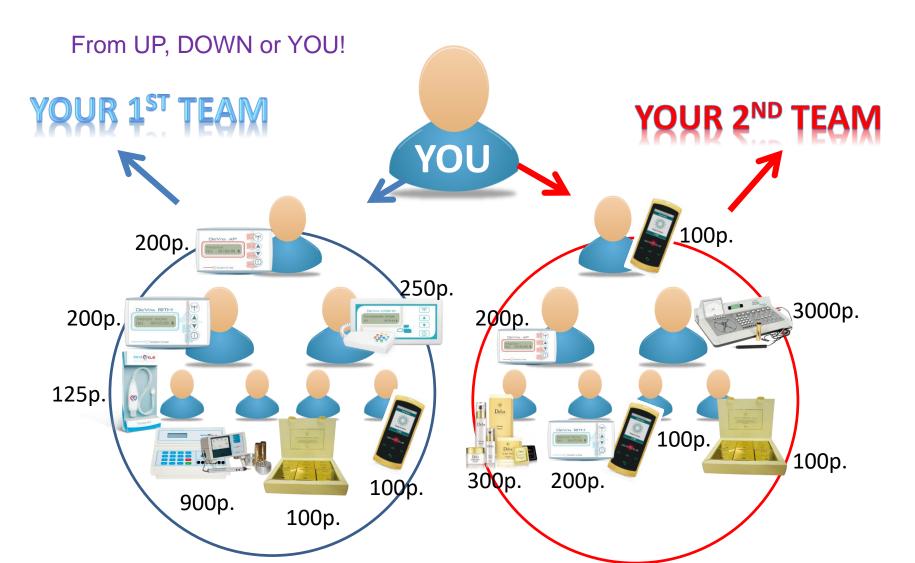

# **Network Commissions**

Every product sold adds BONUS points to each team

#### **TABLE OF COMMISSIONS**

| Product           | Price          | Commissions | Bonus Points |
|-------------------|----------------|-------------|--------------|
| DEINFO USB        | €315           | €37.50      | 125          |
| DEVITA AP 30      | €599           | €87.50      | 200          |
| DEVITA RITM 30    | €599           | €87.50      | 200          |
| DEVITA COSMO      | €699           | €87.50      | 250          |
| MINI ENERGY       | €287,50        | €25         | 100          |
| PHARMA            | €2,300         | €225        | 900          |
| PROFESSIONAL      | €8,050         | €750        | 3,000        |
| UDT               | €935           | €83         | 300          |
| MINI AP           | €620           | €92.50      | 215          |
| MINI RITM         | €620           | €92.50      | 215          |
| DEVITA BRT        | €2,046         | €180        | 675          |
| DETEST<br>DEPULS+ | €245<br>€1,058 | €25<br>€100 | 80<br>400    |

## Every 1000 points = 1 STEP = 100\$ commissions

There are 3 different ways to make this STEP

```
1<sup>st</sup> way: 1<sup>st</sup> Team 500p. / 2<sup>nd</sup> Team 500p.
2<sup>nd</sup> way: 1<sup>st</sup> Team 700p. / 2<sup>nd</sup> Team 300p.
3<sup>rd</sup> way: 1<sup>st</sup> Team 300p. / 2<sup>nd</sup> Team 700p.
```

YOU ARE BEING PAID EVERY DAY, AS MANY STEPS AS YOU MAKE (no limit)!

#### So in the example above you have:

1,875 points gathered into your left team

4,000 points gathered into your right team

The same night you will receive Network Commissions for 5 Steps = \$500

5 steps x 300 pts = 1,500 pts - taken From your Left Team 5 steps x 700 pts = 3,500 pts - taken From your Right Team

375 points will remain on your left team for a next payment &