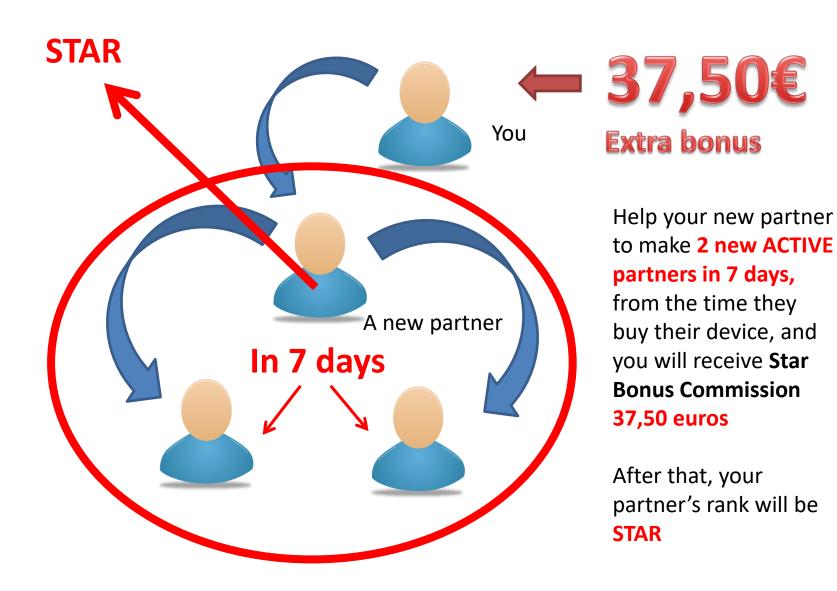

## 3. Star Bonus

# Why is the STAR BONUS so important for the **rapid & massive** growth of your team?