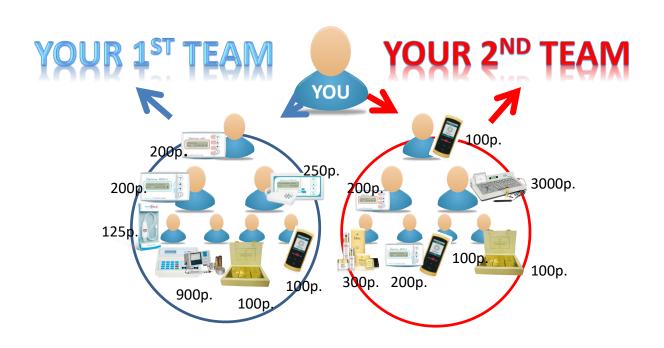

## Every 1000 points = 1 STEP = 100\$ commissions

There are 3 different ways to make this STEP

```
1<sup>st</sup> way: 1<sup>st</sup> Team 500p. / 2<sup>nd</sup> Team 500p.
2<sup>nd</sup> way: 1<sup>st</sup> Team 700p. / 2<sup>nd</sup> Team 300p.
3<sup>rd</sup> way: 1<sup>st</sup> Team 300p. / 2<sup>nd</sup> Team 700p.
```

YOU ARE BEING PAID EVERY DAY, AS MANY STEPS AS YOU MAKE (no limit)!

#### So in the example above you have:

1,875 points gathered into your left team

4,000 points gathered into your right team

The same night you will receive Network Commissions for 5 Steps = \$500

5 steps x 300 pts = 1,500 pts - taken From your Left Team 5 steps x 700 pts = 3,500 pts - taken From your Right Team