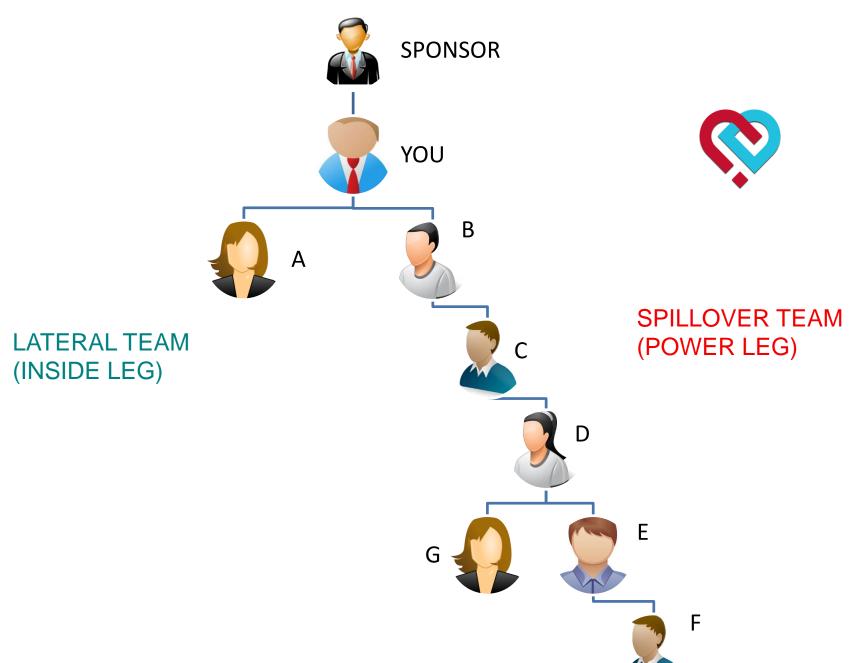

# **Binary Compensation Plan**

• This means that you only have  $\frac{2}{2}$  sales teams to build and take care of

#### **BINARY NETWORK – one SPILLOVER TEAM and one LATERAL TEAM**

# Second Step Building Your Business Team!

- Choose two family members or close friends and register them in the Network underneath you – one Spillover and one Lateral
- Each has to pay 40 Euros and purchase one device with minimum value of 250 Euros

You have now built your business team!

# **Deta Business Team**

All orders will be placed on SPILLOVER or LATERAL

Commissions and Bonus Points go UP to YOU!

Bonus: You can also DOUBLE your Bonus Points!