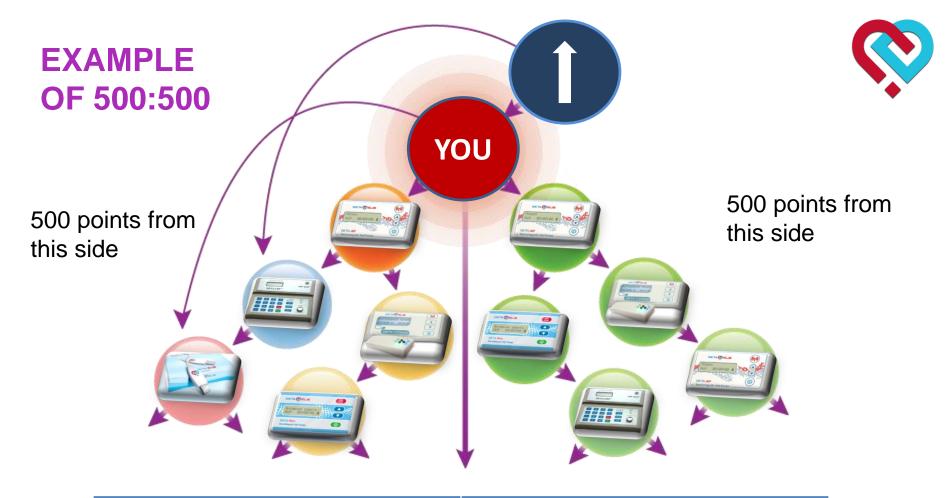

500 / 500 700 / 300 300 / 700

Each STEP pays €75

**1 STEP = 1,000 POINTS** 

€75

## Every 1000 points = 1 STEP = 100\$ commissions

There are 3 different ways to make this STEP

```
1<sup>st</sup> way: 1<sup>st</sup> Team 500p. / 2<sup>nd</sup> Team 500p.
2<sup>nd</sup> way: 1<sup>st</sup> Team 700p. / 2<sup>nd</sup> Team 300p.
3<sup>rd</sup> way: 1<sup>st</sup> Team 300p. / 2<sup>nd</sup> Team 700p.
```