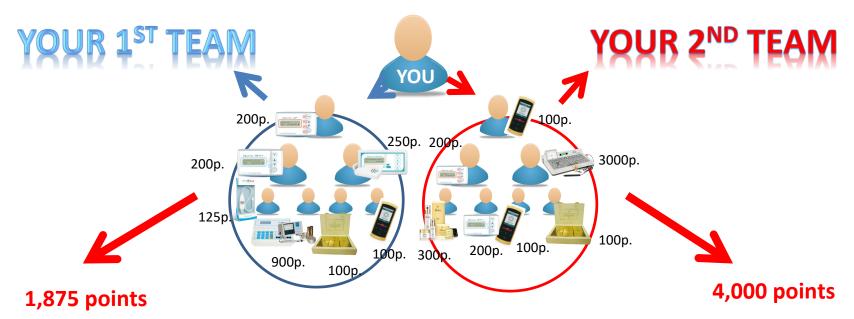

## Every 1000 points = 1 STEP = 100\$ commissions

There are 3 different ways to make this STEP

```
1<sup>st</sup> way: 1<sup>st</sup> Team 500p. / 2<sup>nd</sup> Team 500p.
2<sup>nd</sup> way: 1<sup>st</sup> Team 700p. / 2<sup>nd</sup> Team 300p.
3<sup>rd</sup> way: 1<sup>st</sup> Team 300p. / 2<sup>nd</sup> Team 700p.
```

YOU ARE BEING PAID EVERY DAY, AS MANY STEPS AS YOU MAKE (no limit)!

#### So in the example above you have:

1,875 points gathered into your left team

4,000 points gathered into your right team

The same night you will receive Network Commissions for 5 Steps = \$500

5 steps x 300 pts = 1,500 pts - taken From your Left Team 5 steps x 700 pts = 3,500 pts - taken From your Right Team

375 points will remain on your left team for a next payment &