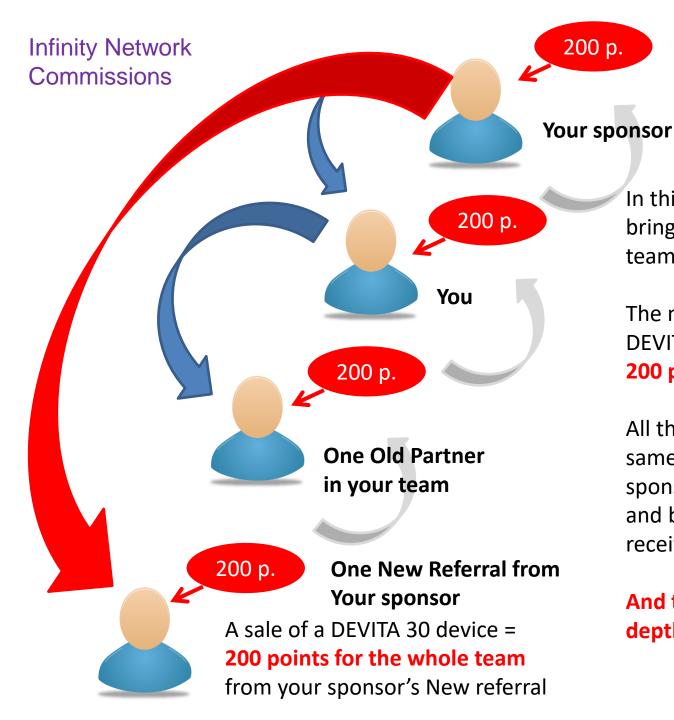

# Receive Network Commissions in Infinity Depth and in Infinity Height

Everybody that belongs in the same team leg, takes the points of a sale into Infinity Height and into Infinity Depth

You can see this more clearly in the next slide

In this example your sponsor brings a new partner into the team

200 p.

The new partner buys a DEVITA AP 30 device which is **200 points** in Bonus Points

All the people that are in the same team before your sponsor, after your sponsor and before the new partner receive these 200 points

And this happens in infinity depth without limit