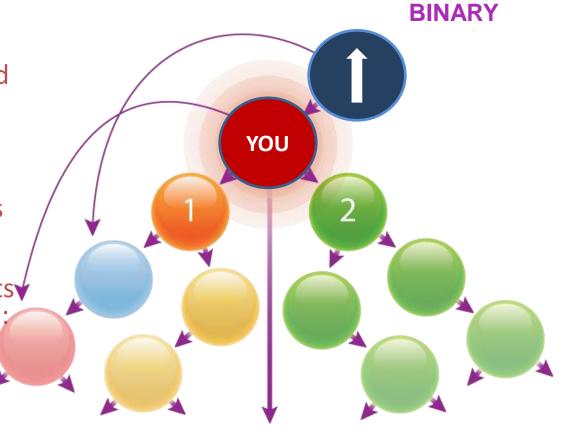

# Receive Network Commissions in Infinity Depth and in Infinity Height

Everybody that belongs in the same team leg, takes the points of a sale into Infinity Height and into Infinity Depth

You can see this more clearly in the next slide

In this example your sponsor brings a new partner into the team

200 p.

The new partner buys a DEVITA AP 30 device which is **200 points** in Bonus Points

All the people that are in the same team before your sponsor, after your sponsor and before the new partner receive these 200 points

And this happens in infinity depth without limit