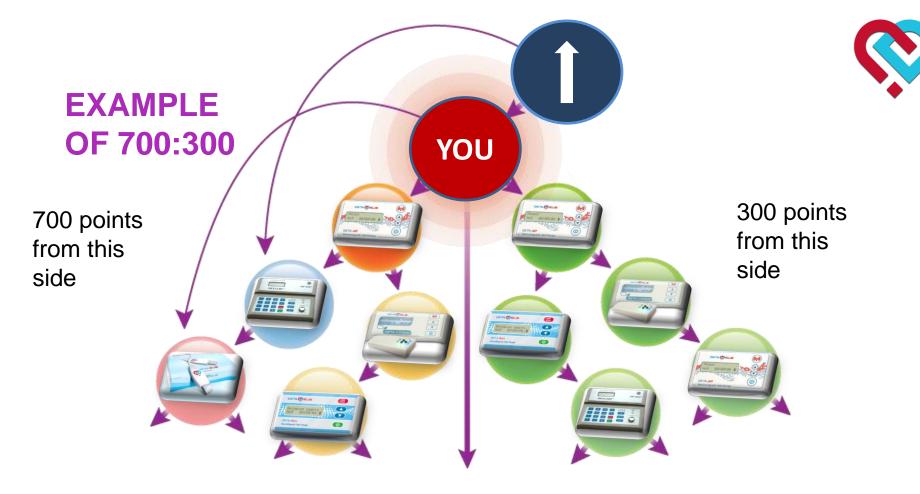

500 / 500 700 / 300 300 / 700

Each STEP pays €75

**1 STEP = 1,000 POINTS** 

€75

## Every 1000 points = 1 STEP = 100\$ commissions

There are 3 different ways to make this STEP

```
1<sup>st</sup> way: 1<sup>st</sup> Team 500p. / 2<sup>nd</sup> Team 500p.
2<sup>nd</sup> way: 1<sup>st</sup> Team 700p. / 2<sup>nd</sup> Team 300p.
3<sup>rd</sup> way: 1<sup>st</sup> Team 300p. / 2<sup>nd</sup> Team 700p.
```