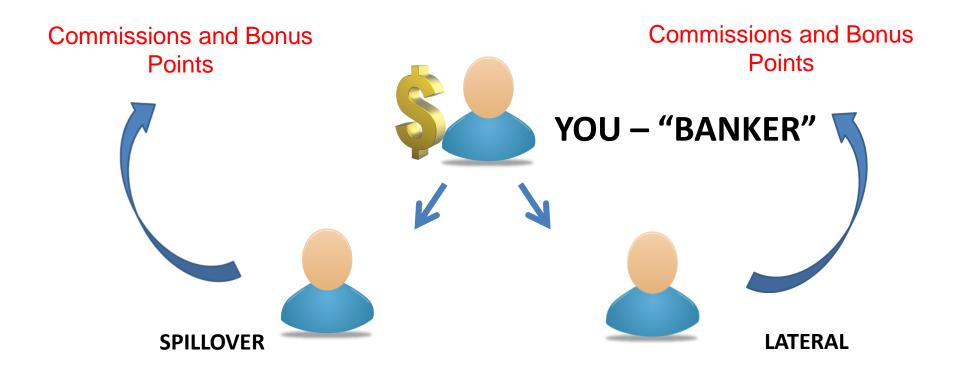

#### **BINARY NETWORK – one SPILLOVER TEAM and one LATERAL TEAM**

# **Deta Business Team**

All orders will be placed on SPILLOVER or LATERAL

Commissions and Bonus Points go UP to YOU!

Bonus: You can also DOUBLE your Bonus Points!